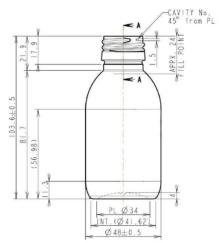

# **General** info

Item no. (SKU):LS1010613101Family / Range:Pharma Sirop

Capacity: 125ml
Neck: 28 ROPP
Weight: 14

Shape: Round Material: PET

Colour: All Colours Available

Print Areas: N/A
Country of Origin: Lithuania